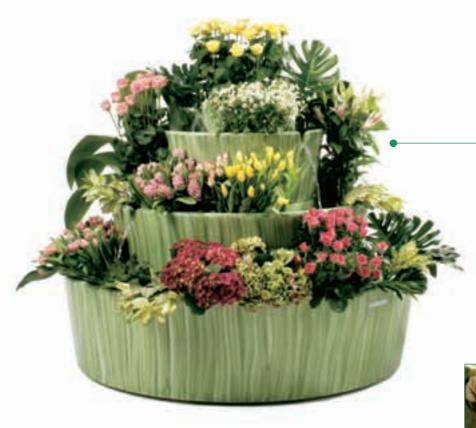

### **LEONARDO MODEL**

The modular "Leonardo" model provides utmost flexibility. The basic configuration consists of two elements; the top one contains the motor and the bottom one contains a re-circulation system. Can be extended to a maximum of six tanks without any further changes to the motor.

#### LEONARDO MODEL

Show capacity:

about 200 flowers of different kinds in each tank, about 6 traditional flower vases. For example,

a 3-tank Leonardo contains about 600 flowers, 18 traditional vases.

Tank height measurements: 105cm, 95 m, 85cm. 75cm, 65cm, 55cm.

The Leonardo model offers endless assembly options.

Available colours: Water green ral 6019, with possibility of personalised colours.