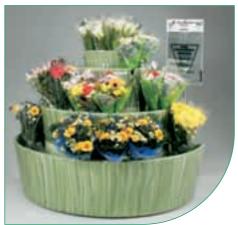

### **LEONARDO MODEL**

The modular "Leonardo" model provides utmost flexibility. The basic configuration consists of two elements; the top one contains the motor and the bottom one contains a re-circulation system. Can be extended to a maximum of six tanks without any further changes to the motor.

#### LEONARDO MODEL

Show capacity:

about 200 flowers of different kinds in each tank, about 6 traditional flower vases. For example,

a 3-tank Leonardo contains about 600 flowers, 18 traditional vases.

Tank height measurements: 105cm, 95 m, 85cm. 75cm, 65cm, 55cm.

The Leonardo model offers endless assembly options.

Available colours: Water green ral 6019, with possibility of personalised colours.