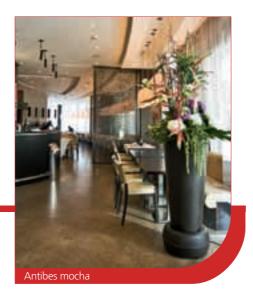

### RIVIERA LINE

The vases of the Riviera line offer both a working instrument

and a furnishing item.

#### RIVIERA LINE

Show capacity: About 200 flowers of all kinds, almost 6 traditional flower vases.

Available colours: White, Anthracite, Terracotta, Mocha, Dark red, Orange and Musk green.

www.fiordacqua.com