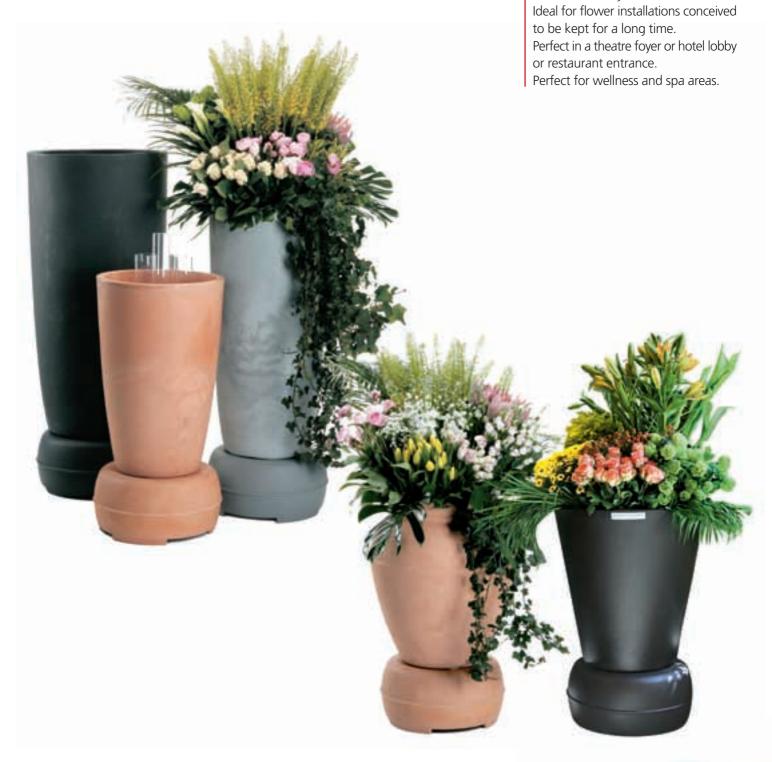

#### TITANO MODEL

Large capacity and highly practical, this model is distinguished by its size and the material from which it is made (polyethylene). Features wheels

#### TITANO MODEL

Show capacity: about 1200 flowers of all kinds in each tank, about 28/30 traditional flower vases.

Available colours: Antiqued terracotta, Dark red, Mocha, Silver, Acid green

Other available colours: Green dotted white, Black dotted white.