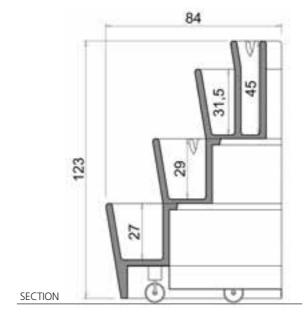

#### TITANO MODEL

Large capacity and highly practical, this model is distinguished by its size and the material from which it is made (polyethylene). Features wheels

#### TITANO MODEL

Show capacity: about 1200 flowers of all kinds in each tank, about 28/30 traditional flower vases.

Available colours: Antiqued terracotta, Dark red, Mocha, Silver, Acid green

Other available colours: Green dotted white, Black dotted white.