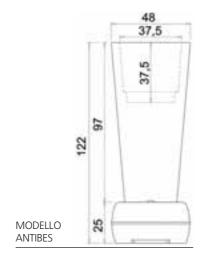

### RIVIERA LINE

The vases of the Riviera line offer both a working instrument

and a furnishing item.

#### RIVIERA LINE

Show capacity: About 200 flowers of all kinds, almost 6 traditional flower vases.

Available colours: White, Anthracite, Terracotta, Mocha, Dark red, Orange and Musk green.

www.fiordacqua.com