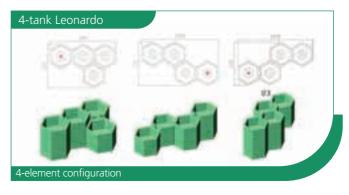

### **LEONARDO MODEL**

The modular "Leonardo" model provides utmost flexibility. The basic configuration consists of two elements; the top one contains the motor and the bottom one contains a re-circulation system. Can be extended to a maximum of six tanks without any further changes to the motor.

#### LEONARDO MODEL

Show capacity:

about 200 flowers of different kinds in each tank, about 6 traditional flower vases. For example,

a 3-tank Leonardo contains about 600 flowers, 18 traditional vases.

Tank height measurements: 105cm, 95 m, 85cm. 75cm, 65cm, 55cm.

The Leonardo model offers endless assembly options.

Available colours: Water green ral 6019, with possibility of personalised colours.