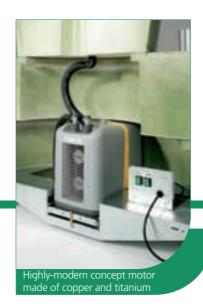

### **LEONARDO MODEL**

The modular "Leonardo" model provides utmost flexibility. The basic configuration consists of two elements; the top one contains the motor and the bottom one contains a re-circulation system. Can be extended to a maximum of six tanks without any further changes to the motor.