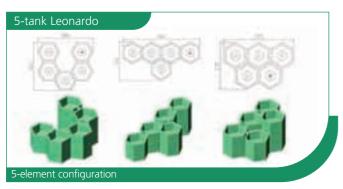

### **LEONARDO MODEL**

The modular "Leonardo" model provides utmost flexibility. The basic configuration consists of two elements; the top one contains the motor and the bottom one contains a re-circulation system. Can be extended to a maximum of six tanks without any further changes to the motor.

#### LEONARDO MODEL

Show capacity:

about 200 flowers of different kinds in each tank, about 6 traditional flower vases. For example,

a 3-tank Leonardo contains about 600 flowers, 18 traditional vases.

Tank height measurements: 105cm, 95 m, 85cm. 75cm, 65cm, 55cm.

The Leonardo model offers endless assembly options.

Available colours: Water green ral 6019, with possibility of personalised colours.