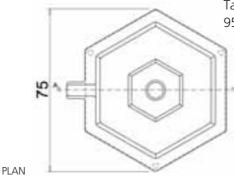

### **LEONARDO MODEL**

The modular "Leonardo" model provides utmost flexibility. The basic configuration consists of two elements; the top one contains the motor and the bottom one contains a re-circulation system. Can be extended to a maximum of six tanks without any further changes to the motor.

#### LEONARDO MODEL

Show capacity:

about 200 flowers of different kinds in each tank, about 6 traditional flower vases. For example,

a 3-tank Leonardo contains about 600 flowers, 18 traditional vases.

Tank height measurements: 105cm, 95 m, 85cm. 75cm, 65cm, 55cm.