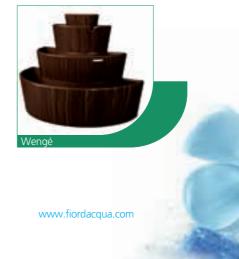

#### TITANO MODEL

Large capacity and highly practical, this model is distinguished by its size and the material from which it is made (polyethylene). Features wheels

#### TITANO MODEL

Show capacity: about 1200 flowers of all kinds in each tank, about 28/30 traditional flower vases.

Available colours: Antiqued terracotta, Dark red, Mocha, Silver, Acid green

Other available colours: Green dotted white, Black dotted white.