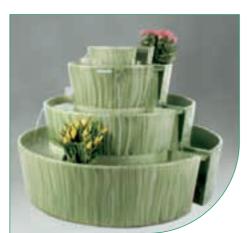

### **LEONARDO MODEL**

The modular "Leonardo" model provides utmost flexibility. The basic configuration consists of two elements; the top one contains the motor and the bottom one contains a re-circulation system. Can be extended to a maximum of six tanks without any further changes to the motor.

#### LEONARDO MODEL

Show capacity:

about 200 flowers of different kinds in each tank, about 6 traditional flower vases. For example,

a 3-tank Leonardo contains about 600 flowers, 18 traditional vases.

Tank height measurements: 105cm, 95 m, 85cm. 75cm, 65cm, 55cm.

The Leonardo model offers endless assembly options.

Available colours: Water green ral 6019, with possibility of personalised colours.