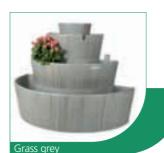

#### **ZEN MODEL**

FRONT

Green grass

Show capacity: about 6/600 flowers of various kinds, almost 20 traditional flower vases.

Available colours:

Can be customised in grass-effect finishes, all Ral colours, marble or burr.