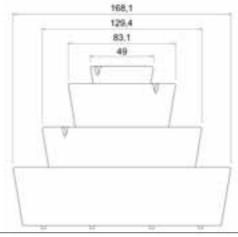

#### LEONARDO MODEL

Show capacity:

about 200 flowers of different kinds in each tank, about 6 traditional flower vases. For example,

a 3-tank Leonardo contains about 600 flowers, 18 traditional vases.

Tank height measurements: 105cm, 95 m, 85cm. 75cm, 65cm, 55cm.