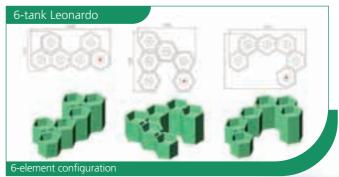

### **LEONARDO MODEL**

The modular "Leonardo" model provides utmost flexibility. The basic configuration consists of two elements; the top one contains the motor and the bottom one contains a re-circulation system. Can be extended to a maximum of six tanks without any further changes to the motor.

#### LEONARDO MODEL

Show capacity:

about 200 flowers of different kinds in each tank, about 6 traditional flower vases. For example,

a 3-tank Leonardo contains about 600 flowers, 18 traditional vases.

Tank height measurements: 105cm, 95 m, 85cm. 75cm, 65cm, 55cm.

The Leonardo model offers endless assembly options.

Available colours: Water green ral 6019, with possibility of personalised colours.