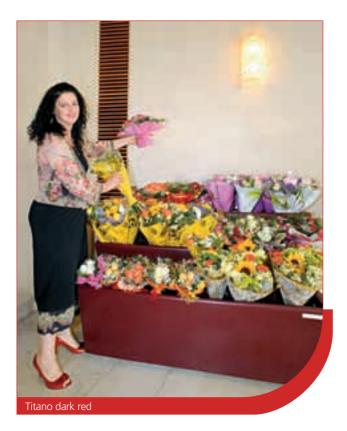

#### TITANO MODEL

Large capacity and highly practical, this model is distinguished by its size and the material from which it is made (polyethylene). Features wheels

#### TITANO MODEL

Show capacity: about 1200 flowers of all kinds in each tank, about 28/30 traditional flower vases.

Available colours: Antiqued terracotta, Dark red, Mocha, Silver, Acid green

Other available colours: Green dotted white, Black dotted white.