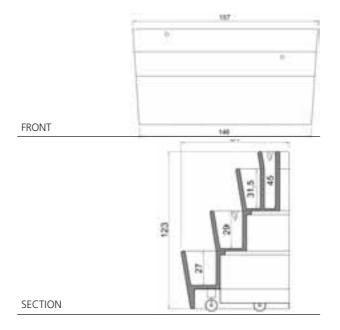

#### TITANO MODEL

Large capacity and highly practical, this model is distinguished by its size and the material from which it is made (polyethylene). Features wheels

#### TITANO MODEL

Show capacity: about 1200 flowers of all kinds in each tank, about 28/30 traditional flower vases.

Available colours: Antiqued terracotta, Dark red, Mocha, Silver, Acid green

Other available colours: Green dotted white, Black dotted white.