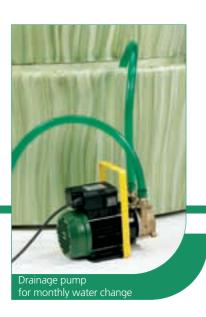

### **LEONARDO MODEL**

The modular "Leonardo" model provides utmost flexibility. The basic configuration consists of two elements; the top one contains the motor and the bottom one contains a re-circulation system. Can be extended to a maximum of six tanks without any further changes to the motor.