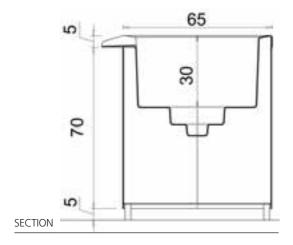

### **LEONARDO MODEL**

The modular "Leonardo" model provides utmost flexibility. The basic configuration consists of two elements; the top one contains the motor and the bottom one contains a re-circulation system. Can be extended to a maximum of six tanks without any further changes to the motor.

#### LEONARDO MODEL

Show capacity:

about 200 flowers of different kinds in each tank, about 6 traditional flower vases. For example,

a 3-tank Leonardo contains about 600 flowers, 18 traditional vases.

Tank height measurements: 105cm, 95 m, 85cm. 75cm, 65cm, 55cm.