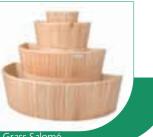

#### **ZEN MODEL**

FRONT

Green grass

Show capacity: about 6/600 flowers of various kinds, almost 20 traditional flower vases.

Available colours:

Can be customised in grass-effect finishes, all Ral colours, marble or burr.