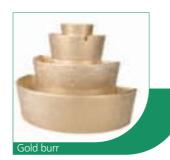

#### **ZEN MODEL**

FRONT

Green grass

Show capacity: about 6/600 flowers of various kinds, almost 20 traditional flower vases.

Available colours:

Can be customised in grass-effect finishes, all Ral colours, marble or burr.