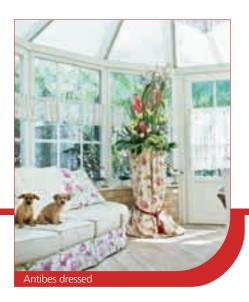

### RIVIERA LINE

The vases of the Riviera line offer both a working instrument

and a furnishing item.

#### RIVIERA LINE

Show capacity: About 200 flowers of all kinds, almost 6 traditional flower vases.

Available colours: White, Anthracite, Terracotta, Mocha, Dark red, Orange and Musk green.

www.fiordacqua.com