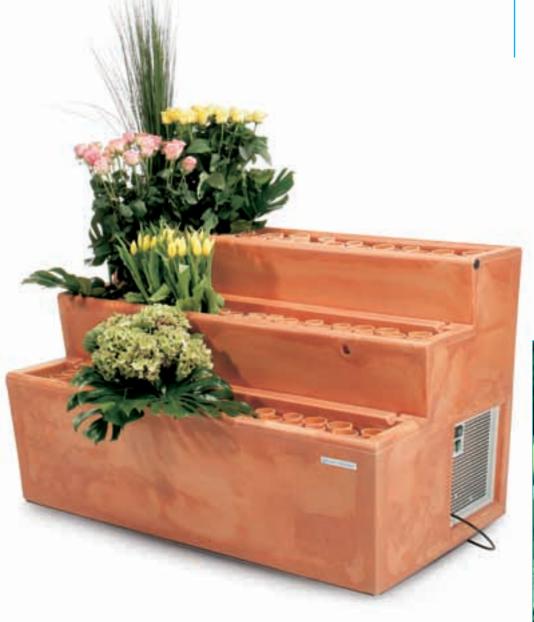

#### TITANO MODEL

Large capacity and highly practical, this model is distinguished by its size and the material from which it is made (polyethylene). Features wheels

#### TITANO MODEL

Show capacity: about 1200 flowers of all kinds in each tank, about 28/30 traditional flower vases.

Available colours: Antiqued terracotta, Dark red, Mocha, Silver, Acid green

Other available colours: Green dotted white, Black dotted white.