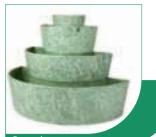

New design for the well-known refrigerated show units. For creating an elegant corner dedicated to cut flowers.

The Zen model with crescent shape can be coupled up to form a flower-filled centre island with top-design finishes.

#### **ZEN MODEL**

FRONT

Green grass

Show capacity: about 6/600 flowers of various kinds, almost 20 traditional flower vases.

Available colours:

Can be customised in grass-effect finishes, all Ral colours, marble or burr.