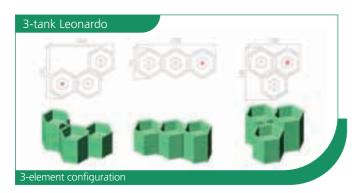

### **LEONARDO MODEL**

The modular "Leonardo" model provides utmost flexibility. The basic configuration consists of two elements; the top one contains the motor and the bottom one contains a re-circulation system. Can be extended to a maximum of six tanks without any further changes to the motor.

#### LEONARDO MODEL

Show capacity:

about 200 flowers of different kinds in each tank, about 6 traditional flower vases. For example,

a 3-tank Leonardo contains about 600 flowers, 18 traditional vases.

Tank height measurements: 105cm, 95 m, 85cm. 75cm, 65cm, 55cm.

The Leonardo model offers endless assembly options.

Available colours: Water green ral 6019, with possibility of personalised colours.