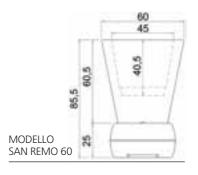

### RIVIERA LINE

The vases of the Riviera line offer both a working instrument

and a furnishing item.

#### RIVIERA LINE

Show capacity: About 200 flowers of all kinds, almost 6 traditional flower vases.

Available colours: White, Anthracite, Terracotta, Mocha, Dark red, Orange and Musk green.

www.fiordacqua.com