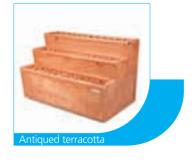

#### TITANO MODEL

Large capacity and highly practical, this model is distinguished by its size and the material from which it is made (polyethylene). Features wheels

#### TITANO MODEL

Show capacity: about 1200 flowers of all kinds in each tank, about 28/30 traditional flower vases.

Available colours: Antiqued terracotta, Dark red, Mocha, Silver, Acid green

Other available colours: Green dotted white, Black dotted white.