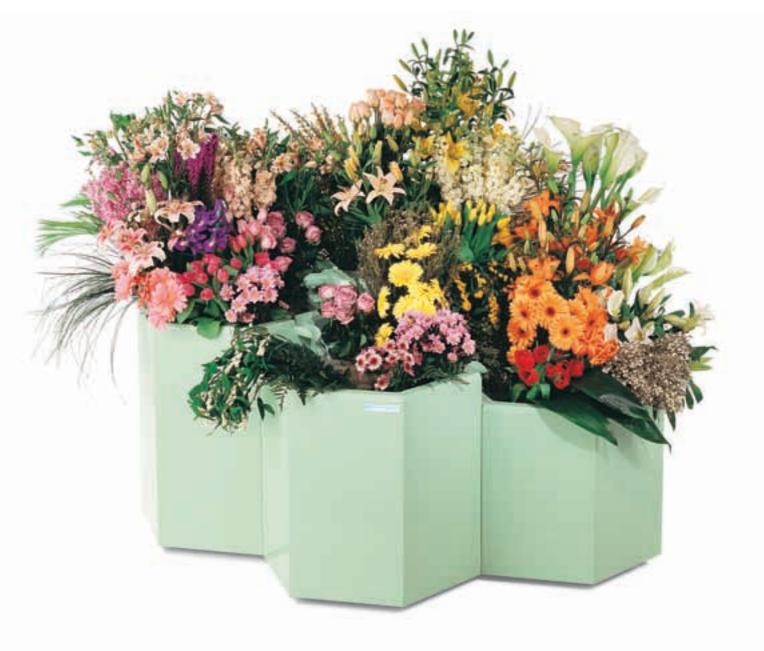

### **LEONARDO MODEL**

The modular "Leonardo" model provides utmost flexibility. The basic configuration consists of two elements; the top one contains the motor and the bottom one contains a re-circulation system. Can be extended to a maximum of six tanks without any further changes to the motor.

#### LEONARDO MODEL

Show capacity:

about 200 flowers of different kinds in each tank, about 6 traditional flower vases. For example,

a 3-tank Leonardo contains about 600 flowers, 18 traditional vases.

Tank height measurements: 105cm, 95 m, 85cm. 75cm, 65cm, 55cm.

The Leonardo model offers endless assembly options.

Available colours: Water green ral 6019, with possibility of personalised colours.