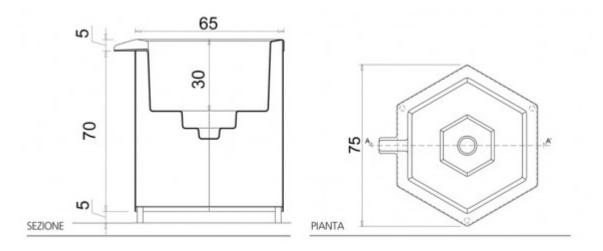

# Leonardo model

The modular "Leonardo" model offers great flexibility. The basic configuration features two modules. containing the refrigerating unit and the water pump in the top module and a water suction and filtering unit in the bottom module.