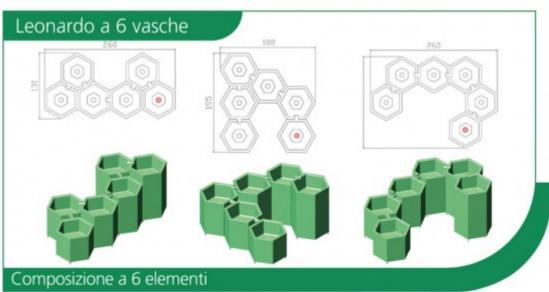

# Leonardo model

The modular "Leonardo" model offers great flexibility. The basic configuration features two modules. containing the refrigerating unit and the water pump in the top module and a water suction and filtering unit in the bottom module.

The system can be increased in size with a further 4 tanks up to at most six tanks without any further changes to the refrigerating unit.

Display capacity

Display capacity: about 200 flowers of various kinds in each tank, equivalent to **about 6 traditional flower vases**.