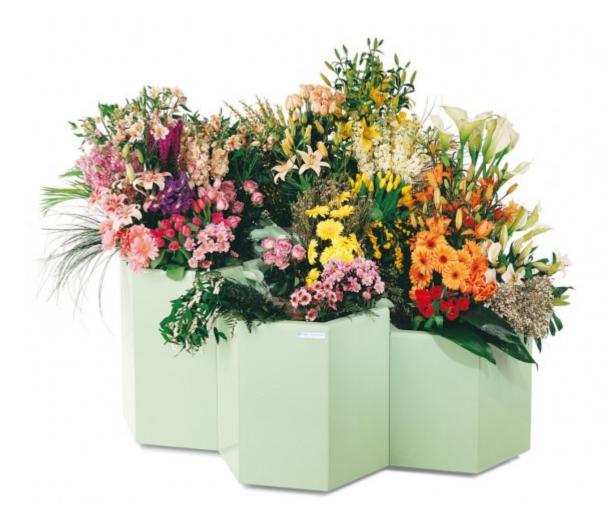

# Leonardo model

The modular "Leonardo" model offers great flexibility. The basic configuration features two modules. containing the refrigerating unit and the water pump in the top module and a water suction and filtering unit in the bottom module.

The system can be increased in size with a further 4 tanks up to at most six tanks without any further changes to the refrigerating unit.

Display capacity

Display capacity: about 200 flowers of various kinds in each tank, equivalent to **about 6 traditional flower vases**.