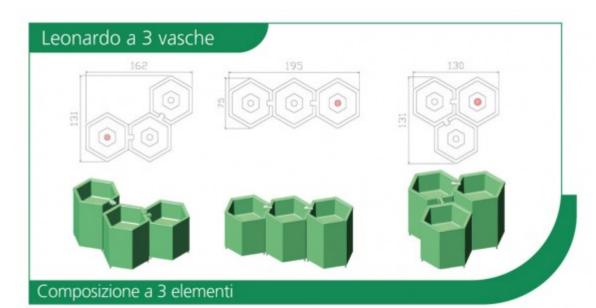

# Leonardo model

The modular "Leonardo" model offers great flexibility. The basic configuration features two modules. containing the refrigerating unit and the water pump in the top module and a water suction and filtering unit in the bottom module.

The system can be increased in size with a further 4 tanks up to at most six tanks without any further changes to the refrigerating unit.

Display capacity

Display capacity: about 200 flowers of various kinds in each tank, equivalent to **about 6 traditional flower vases**.