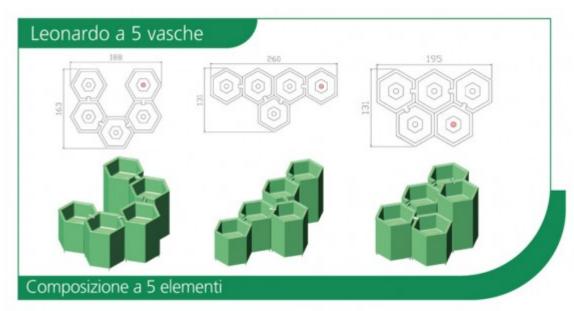

# Leonardo model

The modular "Leonardo" model offers great flexibility. The basic configuration features two modules. containing the refrigerating unit and the water pump in the top module and a water suction and filtering unit in the bottom module.

The system can be increased in size with a further 4 tanks up to at most six tanks without any further changes to the refrigerating unit.

Display capacity

Display capacity: about 200 flowers of various kinds in each tank, equivalent to **about 6 traditional flower vases**.