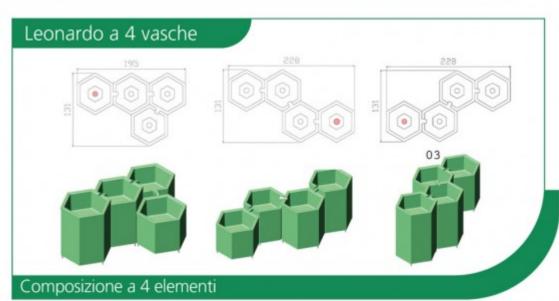

# Leonardo model

The modular "Leonardo" model offers great flexibility. The basic configuration features two modules. containing the refrigerating unit and the water pump in the top module and a water suction and filtering unit in the bottom module.

The system can be increased in size with a further 4 tanks up to at most six tanks without any further changes to the refrigerating unit.

Display capacity

Display capacity: about 200 flowers of various kinds in each tank, equivalent to **about 6 traditional flower vases**.