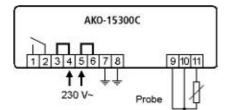

| Reference  | Description                                               | Family | Pack    |
|------------|-----------------------------------------------------------|--------|---------|
| AKO-15300C | Thermostat up to 350°C, relay 20A SPST, without the probe | 1530   | 5 Units |
| AKO-717425 | Thermostat to pipe fixing support                         | 2190   | 1 Unit  |

230 V~