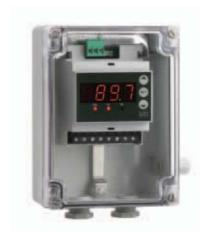

#### Suitable for outdoors.

It is designed to regulate the temperature of pipes, tanks, valves, processing equipment, etc. that require local control and are installed outdoors or in aggressive atmospheres, either due to dirt, humidity, corrosion, etc.

**Application:** Industrial installations, agricultural, etc.

- Temperature range -50°C to +350°C
- Display 3 Digits (°C/°F)
- Resolution 0.1°C
- Accuracy ±0.5 °C
- Probe type Pt100
- Box dimensions 120 x 160 x 66 mm
- Working temperature -30°C to +60°C
- IP65 protection
- Control relay SPST 20A, 250V, cosφ=1
- Power supply 230V~ ±10%, 50/60Hz

| Reference  | Description                                               | Family | Pack    |
|------------|-----------------------------------------------------------|--------|---------|
| AKO-15300C | Thermostat up to 350°C, relay 20A SPST, without the probe | 1530   | 5 Units |
| AKO-717425 | Thermostat to pipe fixing support                         | 2190   | 1 Unit  |