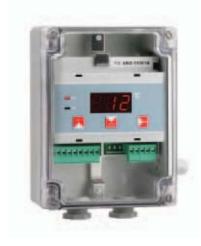

### Energy saving.

A controller designed to adjust the energy contribution from heating cables or other heat sources, in applications in which it must vary in line with the ambient temperature.

Its use is particularly suitable in system where, once designed and applied, the only variable that influences in the system is the ambient temperature.

**Application:** Electric traces, avoid freezing on ramps, terraces, etc.

- Temperature range -40°C to +200°C
- Display 3 Digits (°C/°F)
- Resolution 0.1°C
- Accuracy ±0.5 °C
  - Probe type Pt100
  - Box dimensions 120 x 160 x 66 mm
  - IP65 protection
  - Control relay SPST 10A, 250V, cosφ= 1
  - Power supply 230V~ ±10%, 50/60Hz

| Reference  | Description                                              | Family | Pack    |
|------------|----------------------------------------------------------|--------|---------|
| AKO-15301A | Energy regulator ambient temperature function, 10A relay | 1530   | 1 Units |
| AKO-15599  | Pt-100 probe for ambient temperature                     | 1590   | 1 Units |